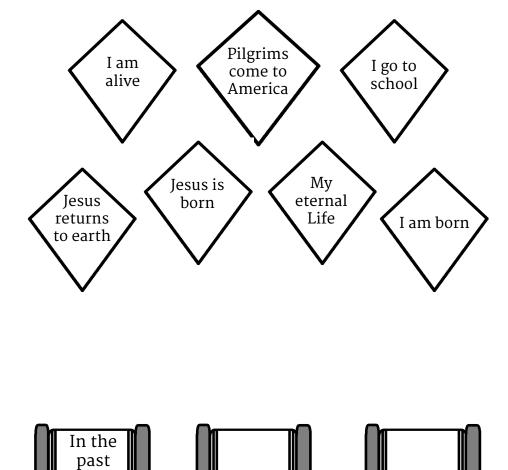

## **Children's Worship Pages**

From before the creation of the world until now, God has always been. He will be in the future, too. Forever!

Color each kite a different color.
Then, draw a string from each kite to the correct spool, showing whether the event happened in the past, is happening now, or will happen in the future.