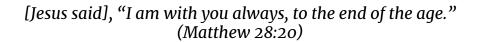

Before rising up into heaven, Jesus gave his followers an important job. His words are called: "The Great Commission."

Study the chart below. Then, write the correct letters inside each cloud, and discover what Jesus wants us to do!